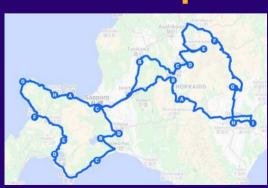

## **Tour map**

## **Itinerary Highlights**

Lake Shikotsu - Rusutsu - Cape Kamui - Otaru - Biei -Asahidake - Sounkyo Onsen - Obihiro -Tokachigawa Onsen - Lake Kanayama - Furano - Sapporo and more!

Detailed itinerary: hishawaii.net/japan-tour-packages