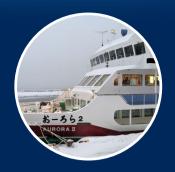

## **SPARKLING SNOW TOUR**

Sairinka "Ice Flower" Festival

Ice-breaker boat cruise through drift ice

Museum of Northern Peoples

Winter fireworks over Lake Akan