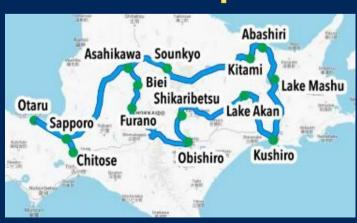

#### **Tour map**

### **Itinerary Highlights**

Chitose - Otaru - Asahikawa - Sounkyo Onsen Kitami - Abashiri - Lake Mashu - Kushiro Lake Akan - Shikaribetsu - Obihiro - Furano Sapporo - and more!

Detailed itinerary: hishawaii.net/japan-tour-packages